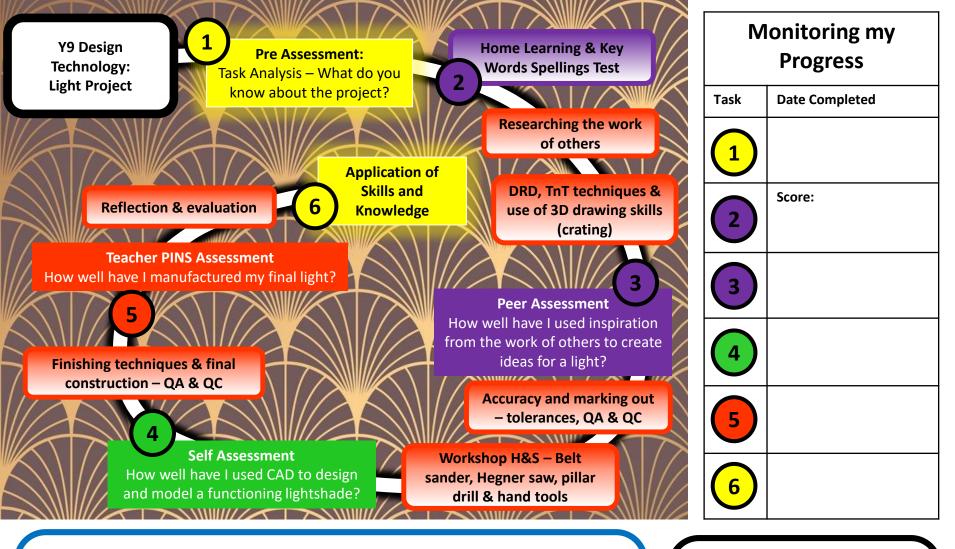

## **Links to Prior Learning**

- Design extend skills from Y8 to develop and communicate design ideas using annotated sketches, 3-D modelling and computer-based tools (CAD)
- Make use practical knowledge and skills from Y8 to select and use specialist tools, techniques, processes, equipment and machinery precisely
- **Evaluate** use prior knowledge of specifications from Y8 to test, evaluate and refine ideas and products against a specification

## **Key Words**

Design brief, task analysis, specification, three-dimensional, crating, isometric, CAD – computer aided design, CAM – computer aided manufacture, rendering, prototype, evaluate